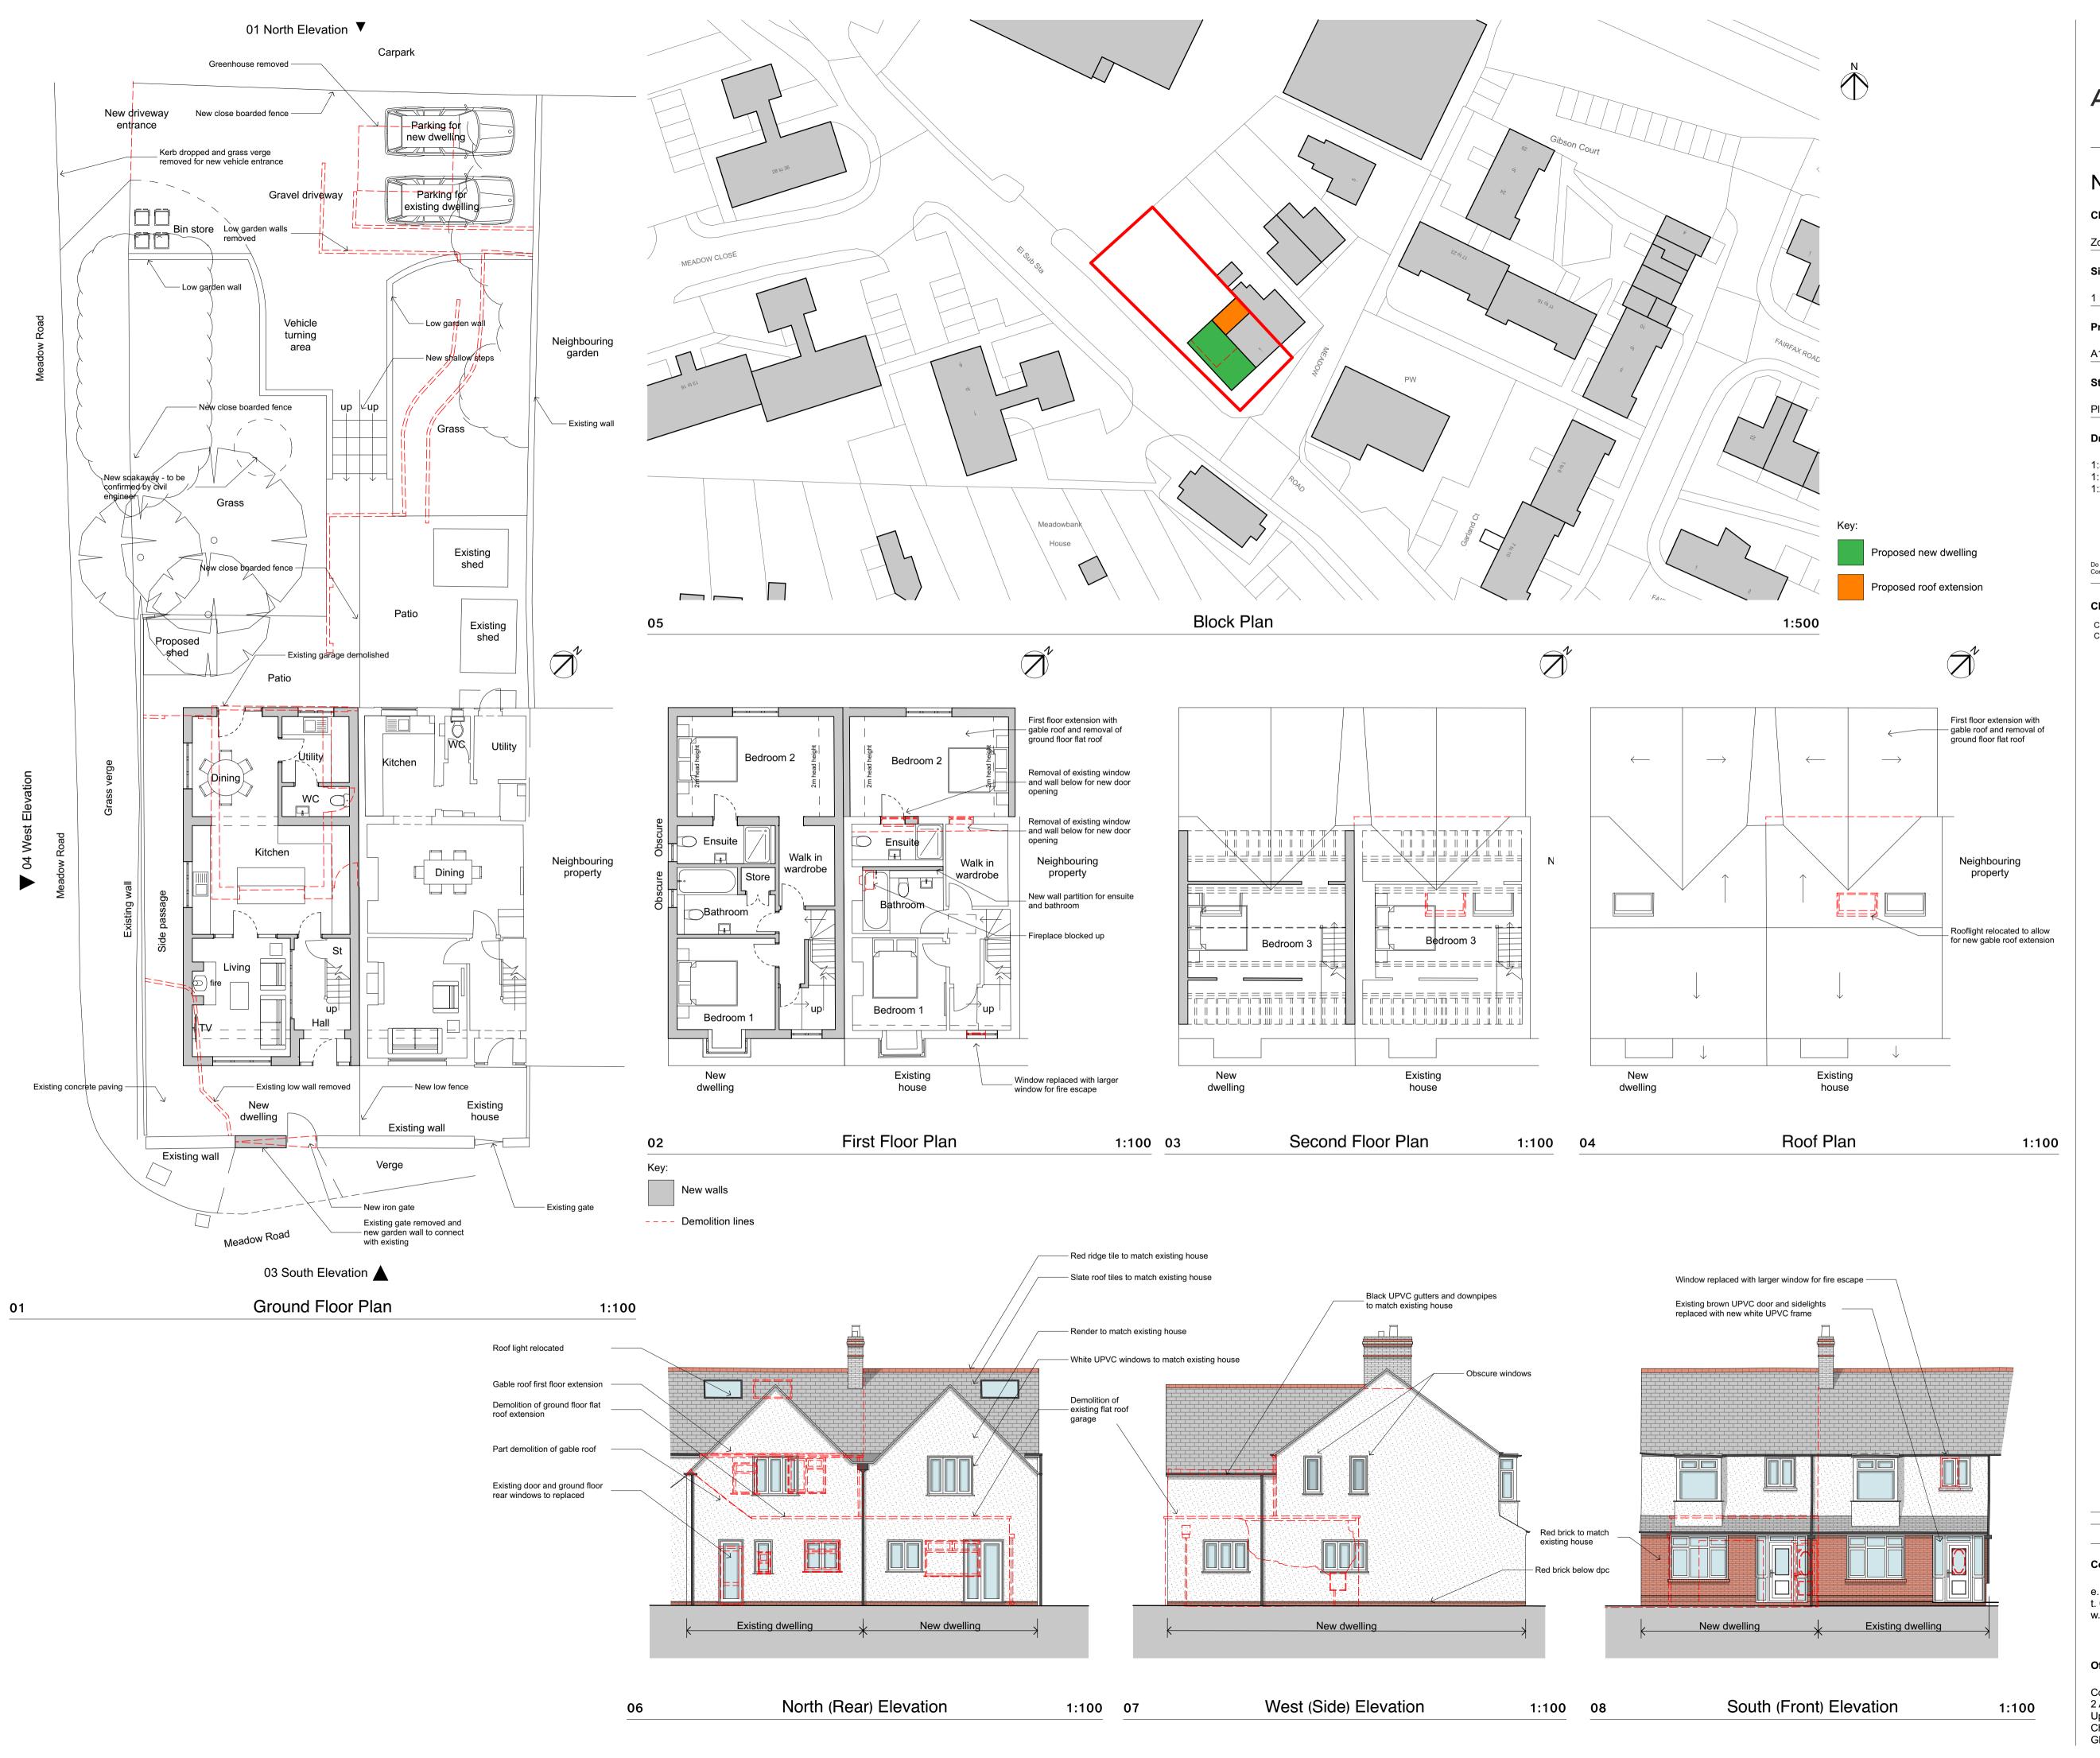

## New Dwelling and Roof Extension

**Drawing Name: Client Name:** Proposed Plans and Elevations Zota Ltd Site Address: 1 Meadow Road Cirencester GL7 1YA **Print Size:** Project No. Drawing No. 22\_005 0055 Status: Revision: **Drawing Scale:** 1:5 = 0.25m1:25 = 1.25m 1:200 = 10.0m 1:1000 = 50.0m 1:50 = 2.5m1:1250 = 62.5m 1:10 = 0.5m1:250 = 12.5m 1:2500 = 125m 1:20 = 1.0m 1:100 = 5.0m 1:500= 25.0m